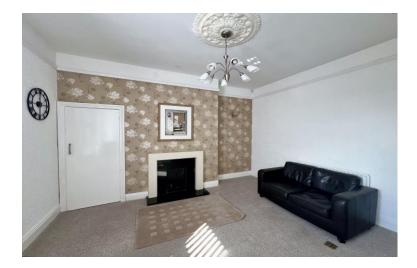

Briefly comprising of: - Entrance lobby with stairs leading to first floor landing. There are two spacious bedrooms, both to the front of the property with master benefiting from ceiling rose, decorative coving and sliding wardrobes providing ample storage. The open plan living and dining room are to the rear and follow through into the kitchen, complete with white units, complementing work tops, gas hob, under bench oven and plumbed for washing machine. There is also a family bathroom and stairs leading to private rear yard.