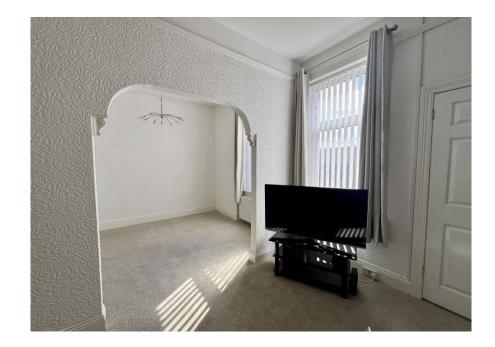

Briefly comprising of: - Entrance lobby with stairs leading to first floor landing. There are two spacious bedrooms, both to the front of the property with master benefiting from ceiling rose, decorative coving and sliding wardrobes providing ample storage. The open plan living and dining room are to the rear and follow through into the kitchen, complete with white units, complementing work tops, gas hob, under bench oven and plumbed for washing machine. There is also a family bathroom and stairs leading to private rear yard.