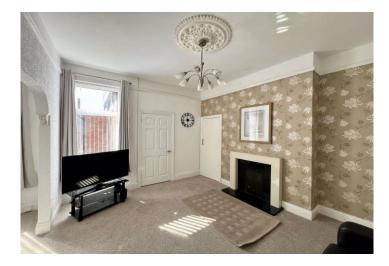

Briefly comprising of: - Entrance lobby with stairs leading to first floor landing. There are two spacious bedrooms, both to the front of the property with master benefiting from ceiling rose, decorative coving and sliding wardrobes providing ample storage. The open plan living and dining room are to the rear and follow through into the kitchen, complete with white units, complementing work tops, gas hob, under bench oven and plumbed for washing machine. There is also a family bathroom and stairs leading to private rear yard.