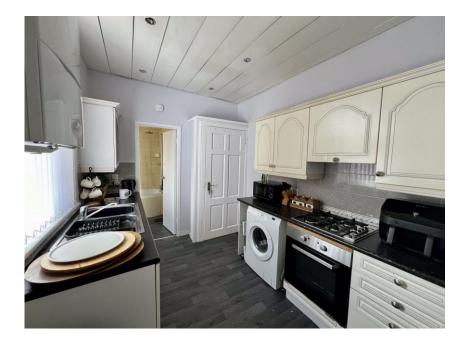

Briefly comprising of: - Entrance lobby with stairs leading to first floor landing. There are two spacious bedrooms, both to the front of the property with master benefiting from ceiling rose, decorative coving and sliding wardrobes providing ample storage. The open plan living and dining room are to the rear and follow through into the kitchen, complete with white units, complementing work tops, gas hob, under bench oven and plumbed for washing machine. There is also a family bathroom and stairs leading to private rear yard.