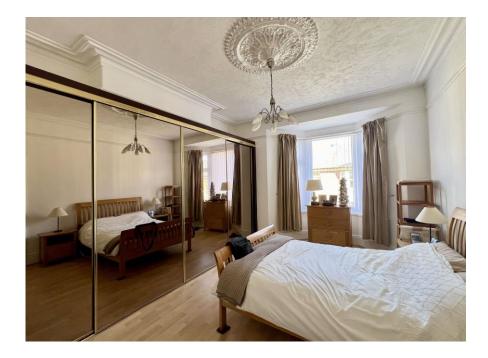

Briefly comprising of: - Entrance lobby with stairs leading to first floor landing. There are two spacious bedrooms, both to the front of the property with master benefiting from ceiling rose, decorative coving and sliding wardrobes providing ample storage. The open plan living and dining room are to the rear and follow through into the kitchen, complete with white units, complementing work tops, gas hob, under bench oven and plumbed for washing machine. There is also a family bathroom and stairs leading to private rear yard.