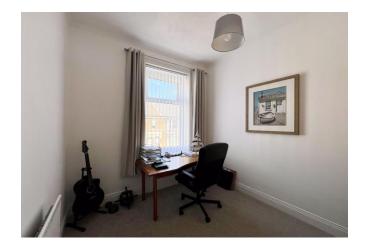

Briefly comprising of: - Entrance lobby with stairs leading to first floor landing. There are two spacious bedrooms, both to the front of the property with master benefiting from ceiling rose, decorative coving and sliding wardrobes providing ample storage. The open plan living and dining room are to the rear and follow through into the kitchen, complete with white units, complementing work tops, gas hob, under bench oven and plumbed for washing machine. There is also a family bathroom and stairs leading to private rear yard.